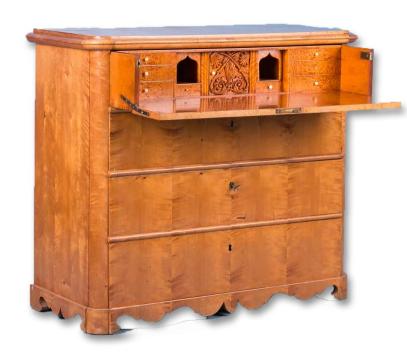

## Antique 19th Century Swedish Birch Secretary Desk Bureau

The birch glows with life in this remarkable secretary also known as a bureau. The upper cabinet interior holds the petite drawers and cubbies typical of a secretary, while the central square door has hand-carved flourishes adding to the refined elegance of this desk. The large, lower 3 drawers open using a key as a "pull," which was traditional for the era. This item is part of our "un-restored" collection and is being sold in "as is, used" original condition; how we found it in Europe. You are welcome to contact us directly if you would like to learn more about this or other items, we will be happy to assist you further.