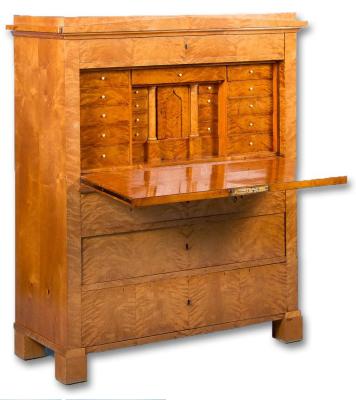

## Antique 19th Century Swedish Birch Biedermeier Secretary Desk, circa 1840

Antique Swedish Karl Johan birch drop front bureau circa 1840 with three graduated drawers below and a single above the drop front. The interior is fitted with numerous small drawers and doors.

Price: \$4,285.00Year/Circa: 1840Origin: Sweden

• Dimensions: 46w x 19.5d x 54.75h

• Item #: 21109