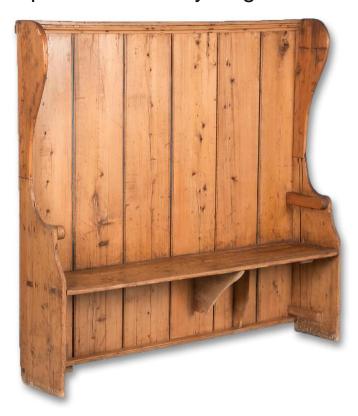

## Antique 19th Century English Pine Settle Bench With High Back

It is the tall back and warmth of th natural pine that draws one to this very narrow yet tall bench.

This item is part of our "unrestored" collection. Our antiques arrive from Europe in warehouse condition. Before shipping or leaving our store, they all go through our professional workshop to assure they are strong, clean, ready for use and with an appropriate finish. Upon restoration, this item will be re-listed with multiple photos including close ups of the finish. You are welcome to call us directly if you would like to learn more about this or other items, we will be happy to assist you further.

Price: \$1,250.00Year/Circa: 1880Origin: EnglandColor: Pine

Dimensions: 63w x 13d x 60h

ltem #: 15417