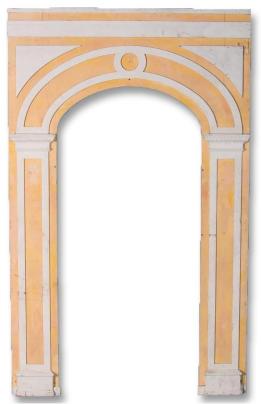

## Antique 19th Century Danish Arched Pine Door Surround

Antique door surround from Denmark, circa 1840-1860, with vintage yellow and white paint.

This item is part of our "un-restored" collection and is being sold in "as is, used" original condition; how we found it in Europe. You are welcome to contact us directly if you would like to learn more about this or other items, we will be happy to assist you further.

Price: \$1,885.00Year/Circa: 1840-1860

Origin: Denmark

Dimensions: 61.5w x 3.5d x 100h

• Item #: 21369B