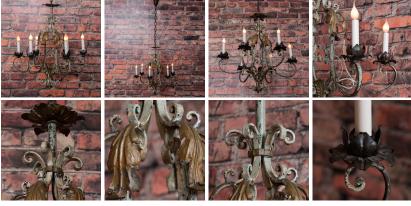

## Vintage Country French Six Light Iron Chandelier with Original Paint

The wonderful painted finish on this French cottage style chandelier is original with accents of gold paint on the leaves and contrasting flower shaped candle cups. There are six arms with a great patina of worn blue/gray paint over the wrought iron revealing its aged charm. The chandelier has been re-wired and the sockets replaced so it is ready to hang and use in a US home. Please take a moment to enlarge the photos and examine the details up close. The chandelier measures 26" high with 25" of chain and canopy for a total height of 51".

Price: \$1,950.00Year/Circa: 1900Origin: France

Dimensions: 27w x 27d x 51h

• Item #: 15458