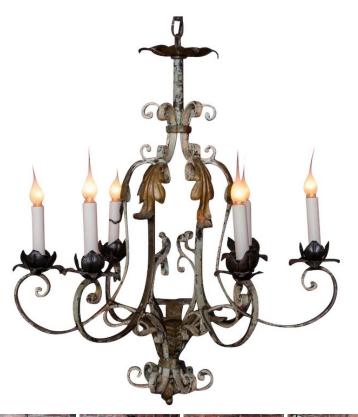

## Vintage Country French Six Light Iron Chandelier with Original Paint

The wonderful painted finish on this French cottage style chandelier is original with accents of gold paint on the leaves and contrasting flower shaped candle cups. There are six arms with a great patina of worn blue/gray paint over the wrought iron revealing its aged charm. The chandelier has been re-wired and the sockets replaced so it is ready to hang and use in a US home. Please take a moment to enlarge the photos and examine the details up close. The chandelier measures 26" high with 25" of chain and canopy for a total height of 51".

Price: \$1,950.00Year/Circa: 1900Origin: France

Dimensions: 27w x 27d x 51h

• Item #: 15458