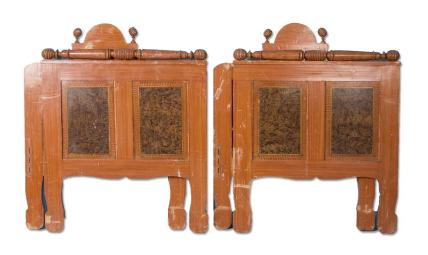

## Pair of Antique 19th Century Twin Beds With Original Wood Grain Paint

These can be sold as twin beds or converted into a custom queen or king size for an additional cost. Our on-site 2000 sq. ft. workshop allows us to work closely with our customers to construct that custom, one of a kind piece, made to your specifications.

This item is part of our "un-restored" collection and is being sold in "as is, used" original condition; how we found it in Europe. You are welcome to contact us directly if you would like to learn more about this or other items, we will be happy to assist you further.

- Price: \$2,285.00
- Year/Circa: 1890
- Origin: Hungary
- Dimensions: 38w x 1.75d x 48.5h
- Item #: 30829