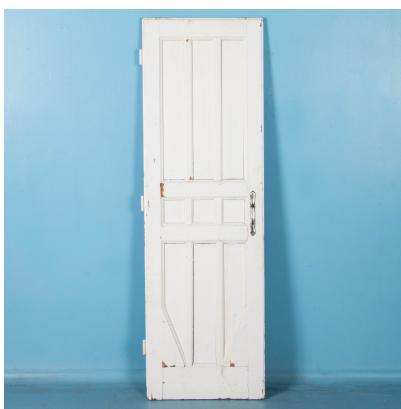

## Early 20th Century Antique Interior Door From Sweden Painted White

This multi-paneled door has the original hinges and latch. There are two of these interior doors with the same pattern, but different dimensions - see item #30675.

This item is part of our "un-restored" collection and is being sold in "as is, used" original condition; how we found it in Europe. You are welcome to contact us directly if you would like to learn more about this or other items, we will be happy to assist you further.

Price: \$328.00Year/Circa: 1900Origin: Sweden

• Dimensions: 27w x 1.5d x 87h

• Item #: 30676