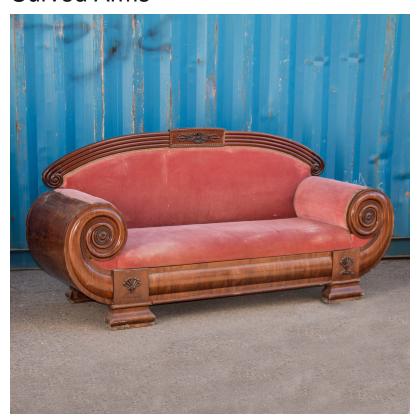

## Antique Danish Biedermeier Mahogany Sofa with Heavily Curved Arms

If you are looking for dramatic impact, this original Biedermeier sofa will do just that with its heavily curved and carved arms accented by the carved motif along the back. The mahogany itself sets a classic and elegant tone in this stunning settee that currently has its original crushed pink velvet fabric. The seat is easy to reupholster with a more contemporary fabric if so desired. This item is being sold in as is, original used condition as we found it in Sweden. We invite you to contact us with any questions regarding this or other pieces, and hope to assist you further.

Price: \$2,850.00Year/Circa: 1840-1860

Origin: Denmark

Dimensions: 93w x 29d x 44.5h

• Item #: 21269