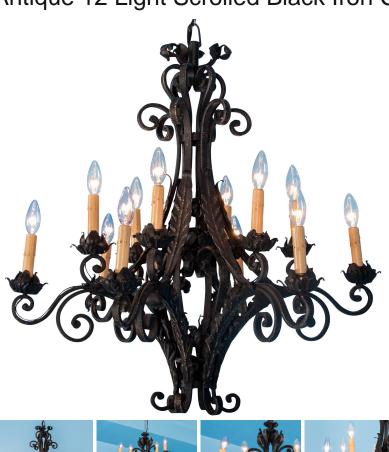

## Antique 12 Light Scrolled Black Iron Chandelier

This antique French wrought iron chandelier (circa 1920) has six arms that radiate out from the center. Each arm is set with a pair of lights, all with a candle cover and resting on a floral drip pan. With scrolled arms and applied leaf details, the chandelier has been re-wired for US electricity and finished with a black patina with highlights of a cream colored paint, giving the light a rustic yet elegant appearance. Please take a moment to enlarge the photos and examine the details up close.

Price: \$2,925.00Year/Circa: 1920Origin: France

Dimensions: 33w x 33d x 33.5h

ltem #: 40104