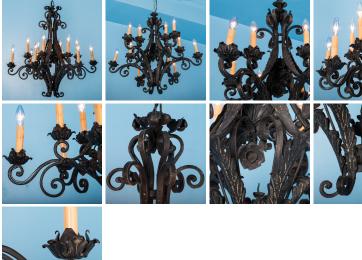

## Antique 12 Light Scrolled Black Iron Chandelier

This antique French wrought iron chandelier (circa 1920) has six arms that radiate out from the center. Each arm is set with a pair of lights, all with a candle cover and resting on a floral drip pan. With scrolled arms and applied leaf details, the chandelier has been re-wired for US electricity and finished with a black patina with highlights of a cream colored paint, giving the light a rustic yet elegant appearance. Please take a moment to enlarge the photos and examine the details up close.

Price: \$2,925.00Year/Circa: 1920Origin: France

Dimensions: 33w x 33d x 33.5h

ltem #: 40104