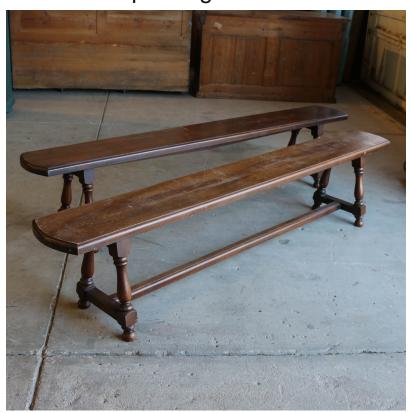

## Pair of Antique English Walnut Slab Benches

This item is part of our "un-restored" collection. Our antiques arrive from Europe in warehouse condition. Before shipping or leaving our store, they all go through our professional workshop to assure they are strong, clean, ready for use and with an appropriate finish. Upon restoration, this item will be re-listed with multiple photos including close ups of the finish. You are welcome to call us directly if you would like to learn more about this or other items, we will be happy to assist you further.

Price: \$1,485.00Year/Circa: 1890Origin: England

Dimensions: 88w x 14d x 18.5h

• Item #: 21506