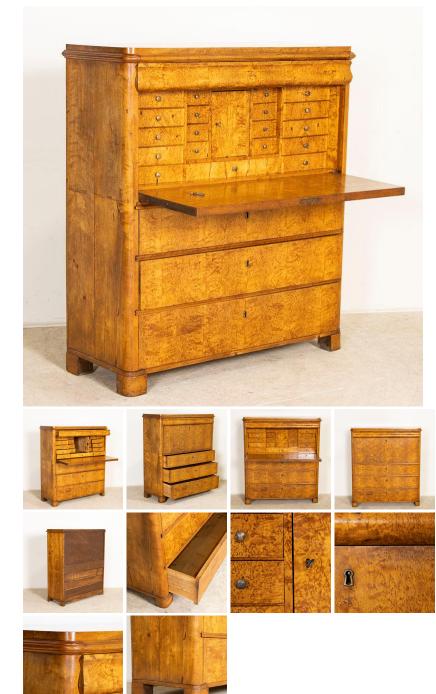

## Antique Swedish Birch Biedermeier Secretary Bureau Desk

Evocative birch biedermeier secretary with 19 inner drawers surrounding a central cubbie. Please enlarge photos to appreciate the natural beauty of the burled birch. A key is used as a "pull" for the lower 3 drawers, no pull for the attractive upper long drawer. This stunning chest of drawers has been restored, it is strong, stable and ready to be used and enjoyed.

- Price: \$3,250.00
- Year/Circa: 1860
- Origin: Sweden
- Color: Birch
- Dimensions: 45w x 18d x 50.5h
- Item #: 21271