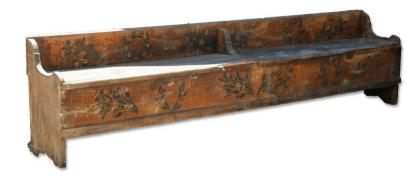

## Long Folk Art Painted Romanian Storage Bench

Long, worn and wonderful, this original painted bench still has the original hand painted flowers with reds, greens and blues which were the favorite traditional colors used throughout Eastern Europe in the 1800's. While the years of use are revealed in the distress to the pine wood and painted features, is is this very distress that adds to the authentic, vintage appeal of the bench. At 9.5' long, it has two seated sections that open to reveal storage below. The bench is being sold in as is, original used condition. We invite you to contact us with any questions regarding this or other pieces, and hope to assist you further.

Price: \$2,850.00Year/Circa: 1920Origin: Romania

Dimensions: 115w x 17d x 28h

• Item #: 31469