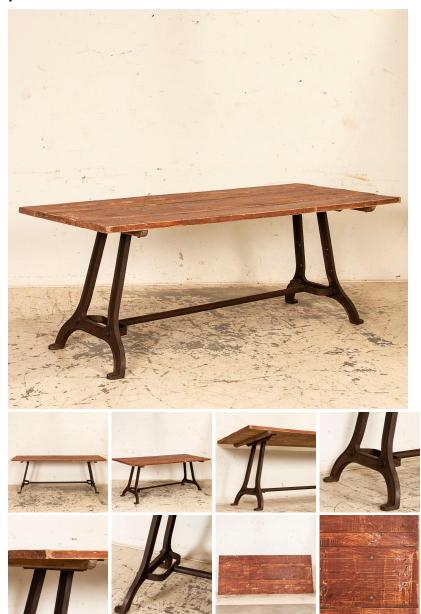

## Farm Table With Industrial Cast Iron Legs// M needs to see in person

This eastern European dining table with rustic industrial charm, features antique cast iron legs and a hardwood plank top. The distressed top has a rich walnut patina while the base is a dark gray, almost black, waxed iron. The table has been professionally restored, is very stable and ready for daily use. Please take a moment to enlarge the photos and examine the details up close.

- Price: \$2,850.00
- Year/Circa: 1900
- Origin: Hungary
- Dimensions: 80w x 33.5d x 31.5h
- Item #: 31201