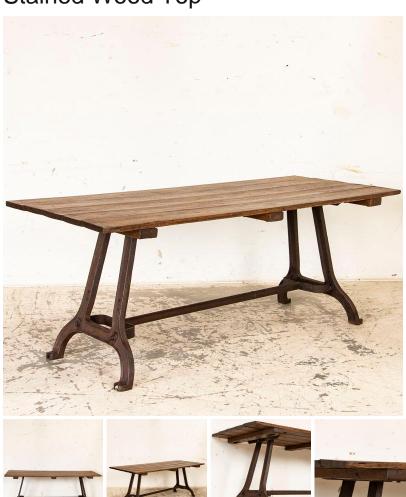

## Vintage Farm Table Dining Table With Industrial Iron Legs And Stained Wood Top

Authentic vintage farm table with heavy cast iron legs that create the perfect "industrial look." At 6 1/2' feet long, this impressive table will serve well as an industrial dining table. The top itself is made of 5 planks of wood, stained with a darker finish. There is some minor age related separation of the planks and cracks which are expected with generations of use and do not impact the use or function of the table. Please examine the close up photos including the entire top. This heavy industrial dining table may also serve as a great writing table/desk and has been sanded, cleaned and restored. Shipping price is based on the table shipping flat, simple assembly of legs/baser is all that is required on recieving end.

Price: \$2,850.00Year/Circa: 1880-1900

Origin: HungaryColor: Brown

Dimensions: 78.5w x 32.5d x 31.25h

• Item #: 31268