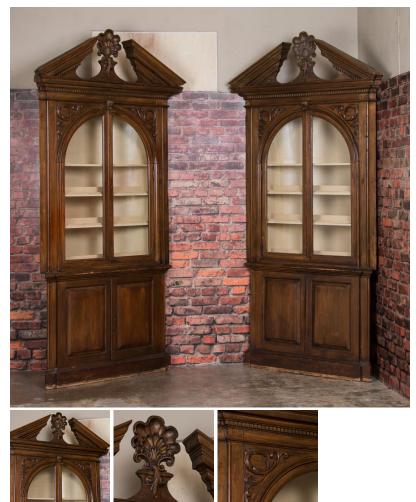

## Pair of Antique American Pine Corner Cabinets

Matched pair of carved, glass front pine corner cabinets with a painted interior and fixed shelves. The price is for the pair.

This item is part of our "un-restored" collection and is being sold in "as is, used" original condition; how we found it in Europe. You are welcome to contact us directly if you would like to learn more about this or other items, we will be happy to assist you further.

- Price: \$6,850.00
- Year/Circa: 1910-1920
- Origin: American
- Color: Brown
- Dimensions: 61.5w x 26.5d x 115h