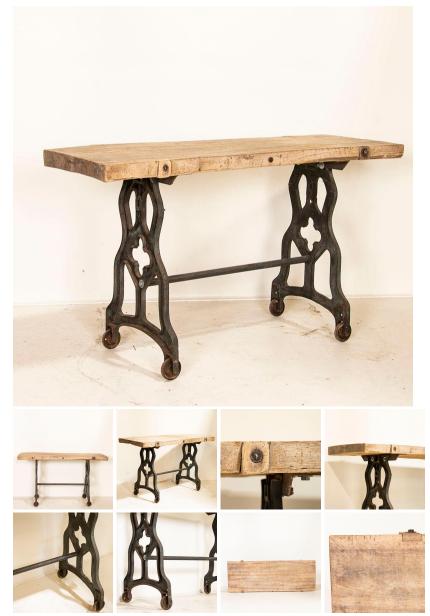

## Rustic Antique Console Table With Cast Iron Industrial Legs

This tall and dramatic console table draws you in to reach out and touch it's thick hard wood slab top that originally served as a work table. The ornate, vintage cast iron legs on castors add stability and give the piece an industrial look in addition to the bolts seen on the edge of the top. The rustic appeal of this console is due to the deep gouges, marks, stains, dried wormholes (of no concern) and aged separation in the top. Please take a moment to enlarge the photos and examine the details up close. This console has been restored so it is strong/stable and ready for use.

- Price: \$1,250.00
- Year/Circa: 1900
- Origin: Denmark
- Dimensions: 54w x 24.5d x 37h
- Item #: 21955