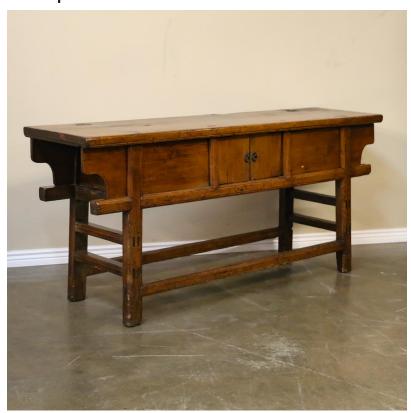

## Antique Chinese Console Table With Interior Storage

Function, form and interior fashion combine in this narrow console table from China. The two small center doors open to reveal the interior storage area, while the two sliding doors (which flank the center) slide outward allowing you to store throughout the entire interior. The console is solid, level and ready for use while the soft lacquer finish shows of the beauty of the natural elmwood. It does show use/wear around the legs which is typical for a table of this age. It is being sold in as is,used condition. You are welcome to contact us directly if you would like to learn more about this or other items, we will be happy to assist you further.

Price: \$2,850.00Year/Circa: 1860-1880

Origin: China

Dimensions: 74w x 19.5d x 32.25h