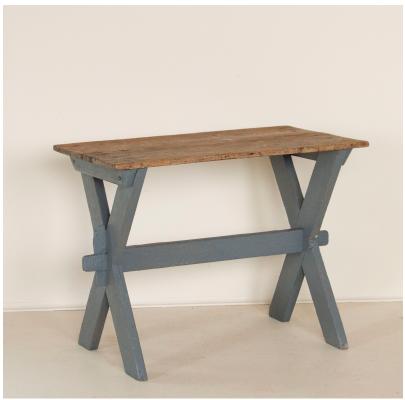

## Antique Original Gray Painted Farmhouse Side Table

This side table with "X" stretcher or trestle base was a traditional style found throughout the european countryside during the 1800's. The original gray painted base is a wonderful contrast to the natural pine top, which reveals age related distress and wear that only occurs over time. The pine top has an aged patina which adds to the vintage appeal of this delightful country farmhouse table.

• Price: \$725.00

• Year/Circa: 1860-1880

• Origin: Sweden

• Dimensions: 39w x 23.25d x 30h

• Item #: 32043