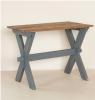

## Antique Original Gray Painted Farmhouse Side Table

This side table with "X" stretcher or trestle base was a traditional style found throughout the european countryside during the 1800's. The original gray painted base is a wonderful contrast to the natural pine top, which reveals age related distress and wear that only occurs over time. The pine top has an aged patina which adds to the vintage appeal of this delightful country farmhouse table.

• Price: \$725.00

• Year/Circa: 1860-1880

• Origin: Sweden

• Dimensions: 39w x 23.25d x 30h

• Item #: 32043