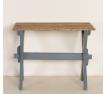

## Antique Original Gray Painted Farmhouse Side Table

This side table with "X" stretcher or trestle base was a traditional style found throughout the european countryside during the 1800's. The original gray painted base is a wonderful contrast to the natural pine top, which reveals age related distress and wear that only occurs over time. The pine top has an aged patina which adds to the vintage appeal of this delightful country farmhouse table.

• Price: \$725.00

• Year/Circa: 1860-1880

• Origin: Sweden

• Dimensions: 39w x 23.25d x 30h

• Item #: 32043