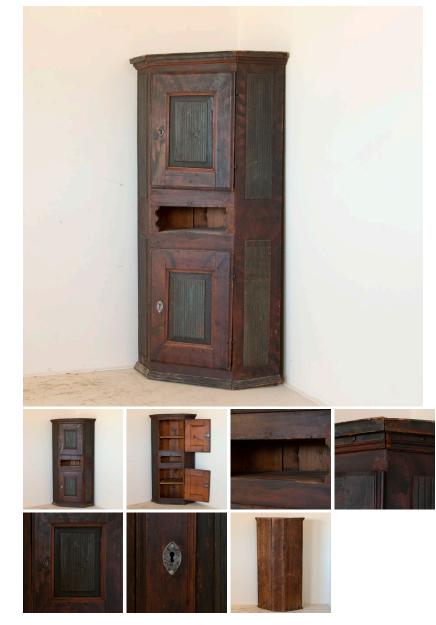

## Antique Original Painted Corner Cabinet Cupboard, Sweden

This charming hand-painted Swedish corner cupboard still maintains its original paint, with deep dark green panels and a traditional background in earth-toned colors with reddish base. The traditional folk art style of the period was to paint a faux woodgrain finish just as you see in this corner cabinet. Also traditional was the simple, straight carved lines seen in both the panels and canted sides. Corner cupboards were used throughout Europe in the 1800's as added storage space in tight quarters. This primitive pine corner cabinet has a narrow width (35.5" across the front width) and only 17.75" from back corner along side to the front cornice. This is being sold in original, as is condition as there have been no alterations nor new finish added to this wonderful Swedish country cabinet.

- Price: \$2,750.00
- Year/Circa: 1840-60
- Origin: Sweden
- Dimensions: 35.5w x 17.75d x 66.25 h
- Item #: 21918