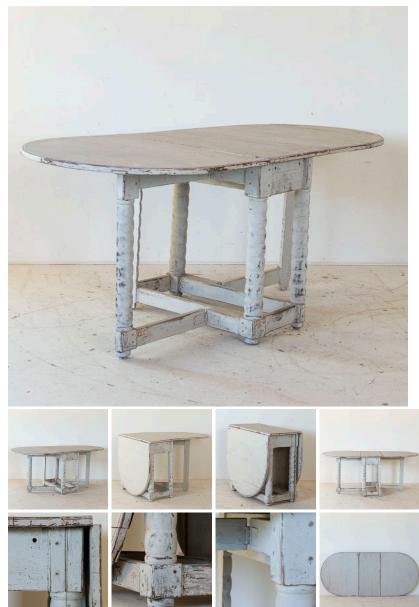

## Antique Pine Original White Painted Drop Leaf Table, Sweden

A drop leaf table was a common element to Swedish country homes as it added flexible dining space but took up little storage. The fact that this one still maintains its original white (almost dove gray) paint that has softend with distress over time is a special find. With the leaves both dropped down, it is only 18.75" wide and has a functional drawer on the "end." Once company or need arrives, both leaves can be extended by resting on the "gate legs" to a maximum 76" long/wide. This inviting Swedish gray side table can also fuction well as a kitchen or dining table. It is in solid/stable original condition how we purchased it in Sweden and is being sold as is with no new finish, etc.

- Price: \$2,450.00
- Year/Circa: 1840-60
- Origin: Sweden
- Dimensions: 76w x 33.25d x 31h
- Item #: 21820