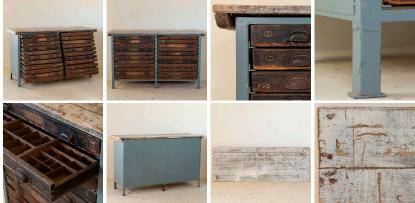

## Antique Workshop Cabinet Work Table With Multiple Apothecary Narrow Drawers

Finding unique items in the European countryside is one of the joys of our business, and this fun console or work table is one of those recent finds. Whether originally used in a print shop or simply as a work table with tools and hardware, each of the drawers have small sectioned compartments, making this piece ideal for someone who likes to tie flies or needs small spaces to organize beads, jewelry or craft supplies, etc.

Price: \$1,850.00Year/Circa: 1900Origin: Hungary

Dimensions: 65w x 22.5d x 39.5h

• Item #: 31987