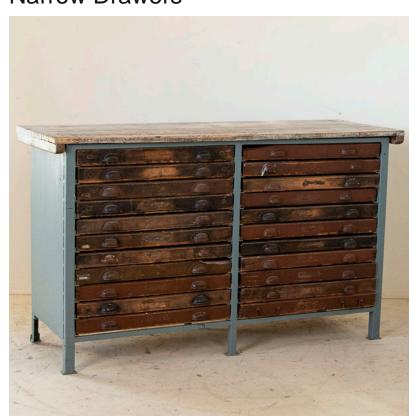

## Antique Workshop Cabinet Work Table With Multiple Apothecary Narrow Drawers

Finding unique items in the European countryside is one of the joys of our business, and this fun console or work table is one of those recent finds. Whether originally used in a print shop or simply as a work table with tools and hardware, each of the drawers have small sectioned compartments, making this piece ideal for someone who likes to tie flies or needs small spaces to organize beads, jewelry or craft supplies, etc.

Price: \$1,850.00Year/Circa: 1900Origin: Hungary

Dimensions: 65w x 22.5d x 39.5h

• Item #: 31987