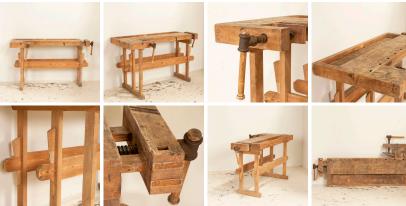

## Original Antique Small Carpenter's Workbench

This wonderful old antique carpenters' workbench is unique due to its smaller size, making it user friendly for a variety of uses. The darker color, scratches and dings of the top reveal the years of work done upon it, which adds to the vintage character of the work table. It has two vices with wood handle with iron attachment and a recessed tray where the carpenter would lay his tools. The traditional trestle base allowed it to be assembled and taken down /moved more easily. Workbenches such as this are often used as console or sofa tables today. This workbench is being sold as is, in orginal condition.

Price: \$1,450.00 Year/Circa: 1920 Origin: Denmark

Dimensions: 55w x 30.5d x 32h

ltem #: 22099