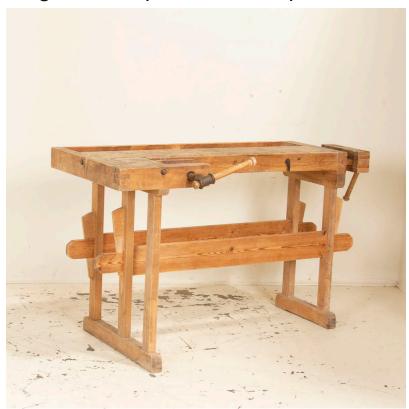

## Original Antique Small Carpenter's Workbench

This wonderful old antique carpenters' workbench is unique due to its smaller size, making it user friendly for a variety of uses. The darker color, scratches and dings of the top reveal the years of work done upon it, which adds to the vintage character of the work table. It has two vices with wood handle with iron attachment and a recessed tray where the carpenter would lay his tools. The traditional trestle base allowed it to be assembled and taken down /moved more easily. Workbenches such as this are often used as console or sofa tables today. This workbench is being sold as is, in orginal condition.

Price: \$1,450.00 Year/Circa: 1920 Origin: Denmark

Dimensions: 55w x 30.5d x 32h

ltem #: 22099