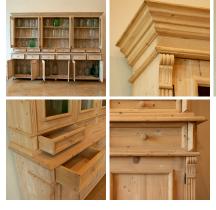

## Large Pine Reproduction Bookcase Display Cabinet Wall Unit

the 1800's, this reproduction pine bookcase is ready to be waxed, stained or painted in the manner you choose. The upper panels are ready for glass or wire to be installed as well. The paneling around each door and drawer add dimension to this wonderful statement piece. This large display cabinet is built in two sections, the upper display case with 6 doors and the lower sideboard/cabinet section with 12 drawers and 6 doors. The 3 lower storage areas also have a single shelf available (but is sitting underneath the glass bottles in photo #3).