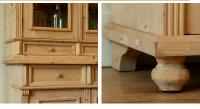

## Large Pine Reproduction Bookcase Display Cabinet Wall Unit

the 1800's, this reproduction pine bookcase is ready to be waxed, stained or painted in the manner you choose. The upper panels are ready for glass or wire to be installed as well. The paneling around each door and drawer add dimension to this wonderful statement piece. This large display cabinet is built in two sections, the upper display case with 6 doors and the lower sideboard/cabinet section with 12 drawers and 6 doors. The 3 lower storage areas also have a single shelf available (but is sitting underneath the glass bottles in photo #3).