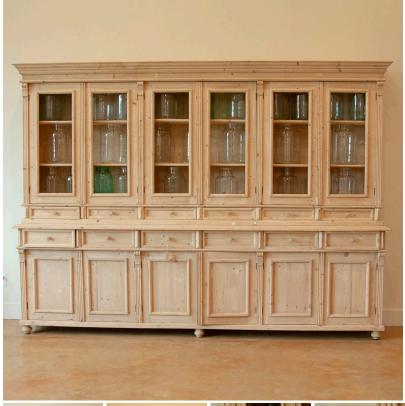

## Large Pine Reproduction Bookcase Display Cabinet Wall Unit

the 1800's, this reproduction pine bookcase is ready to be waxed, stained or painted in the manner you choose. The upper panels are ready for glass or wire to be installed as well. The paneling around each door and drawer add dimension to this wonderful statement piece. This large display cabinet is built in two sections, the upper display case with 6 doors and the lower sideboard/cabinet section with 12 drawers and 6 doors. The 3 lower storage areas also have a single shelf available (but is sitting underneath the glass bottles in photo #3).

• Price: \$3,850.00 Year/Circa: new Origin: Romania Color: Pine

Dimensions: 119.75w x 19.5d x 87.25

Item #: 32124