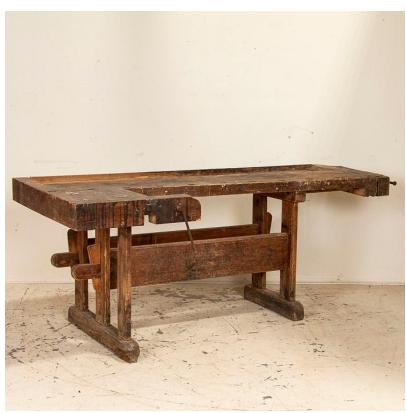

## Antique Large Carpenter's Workbench from Denmark with Dark Patina

This wonderful old antique carpenters' workbench, has an incredible dark patina after years of traditional use. The scratches, dings and even touches of spilled paint add to the vintage character of this large work table. It has two wroughtiron vices with metal handle and a recessed tray where the carpenter would lay his tools. The traditional trestle base allowed it to be assembled and taken down /moved more easily. Workbenches such as this are often used as console or sofa tables today. This workbench is being sold as is, in orginal condition, how we found it in Europe.

Price: \$1,850.00Year/Circa: 1900-20Origin: Denmark

Color: Brown

• Dimensions: 85w x 39d x 32h

Item #: 22019