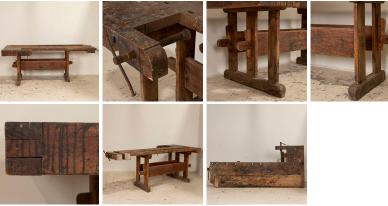

## Antique Large Carpenter's Workbench from Denmark with Dark Patina

This wonderful old antique carpenters' workbench, has an incredible dark patina after years of traditional use. The scratches, dings and even touches of spilled paint add to the vintage character of this large work table. It has two wroughtiron vices with metal handle and a recessed tray where the carpenter would lay his tools. The traditional trestle base allowed it to be assembled and taken down /moved more easily. Workbenches such as this are often used as console or sofa tables today. This workbench is being sold as is, in orginal condition, how we found it in Europe.

Price: \$1,850.00Year/Circa: 1900-20Origin: Denmark

Color: Brown

• Dimensions: 85w x 39d x 32h

Item #: 22019