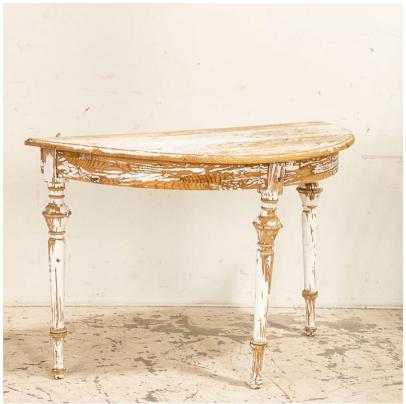

## Antique White Painted Demi Lune Side Table, Sweden

While most of the original white paint has been scraped off, it is this very distressed feel that give this demilune table such a warm and comfortable "presence." Demilune tables were a traditional style element throughout the 1800's in Sweden. Today, this one can be used as a side table, console table, nightstand, or whatever purpose you decide. This table is part of our "un-restored" collection and is being sold in "as is, used" original condition; how we found it in Europe. You are welcome to contact us directly if you would like to learn more about this or other items, we will be happy to assist you further.

Price: \$850.00Year/Circa: 1880Origin: SwedenColor: White

Dimensions: 45w x 22.5d x 30.5h