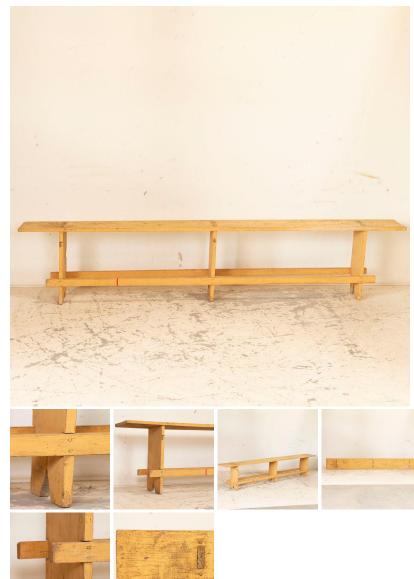

## Antique Simple Long 8' Pine Bench from Hungary

Sometimes beauty is found in simplicity, such as this long pine bench from Hungary. At 8' long, its has 3 support legs and long stretchers to add stability to the entire seat. We have left it as we found it in Europe, with raw, natual pine. This item is part of our "un-restored" collection and is being sold in "as is, used" original condition. You are welcome to contact us directly if you would like to learn more about this or other items, we will be happy to assist you further.

- Price: \$325.00
- Year/Circa: 1890-1920
  - Origin: Hungary
- Color: Pine
- Dimensions: 96w x 10.75d x 19h
- Item #: 32629