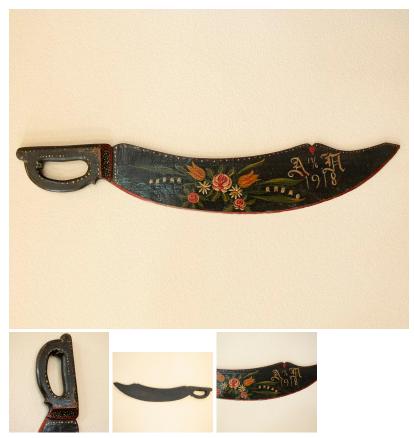

## Antique Original Black Painted Flax Tool /Scutching Knife, Dated 1918

The lovely roses, tulips and even lilly of the valley are exquisite on this original black painted Swedish scutching knife with red trim. In addition, note the date of June 17, 1918 (seen as 17/6 between the monogram & over the year 1918). This Swedish hand-carved farm tool was used during the flax harvest season, but the hand-painted details raised it from a tool to a decoration as well, showing off the individual's craftsmanship and personal style. Each one is unique, but this one is extra fine due to the exceptional handpainted details. Please examine the photos to appreciate details as well as areas of use, wear and distress expected in an item over 100 years old. The main color is black on the front and blue on the back.