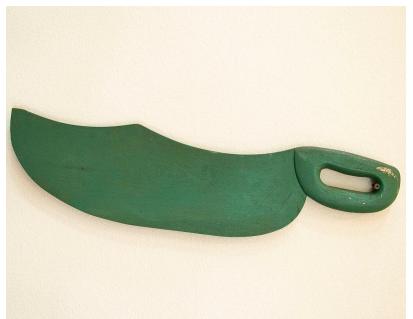

## Antique Original Hand Painted Flax Tool With Scene of Farmers Scutching Flax Dated 1944

Antique original green painted Swedish farm tool with simplistic hand-painted depiction of farmers in the process of scutching flax. This Swedish hand-carved scutching knife was used during the flax harvest season, but the hand-painted details raised it from a tool to a decoration as well, showing off the individual's craftsmanship and personal style. Each one is unique, please examine the photos to appreciate details such as the date of 1944 and monogram "J.P." Also note areas of use, wear and distress expected in an item over 100 years old.

- Price: \$200.00
- Year/Circa: 1944
- Origin: Sweden
- Dimensions: 22.75w x 1d x 6.5h
- Item #: 21338F