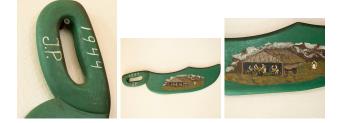

## Antique Original Hand Painted Flax Tool With Scene of Farmers Scutching Flax Dated 1944

Antique original green painted Swedish farm tool with simplistic hand-painted depiction of farmers in the process of scutching flax. This Swedish hand-carved scutching knife was used during the flax harvest season, but the hand-painted details raised it from a tool to a decoration as well, showing off the individual's craftsmanship and personal style. Each one is unique, please examine the photos to appreciate details such as the date of 1944 and monogram "J.P." Also note areas of use, wear and distress expected in an item over 100 years old.

- Price: \$200.00
- Year/Circa: 1944
- Origin: Sweden
- Dimensions: 22.75w x 1d x 6.5h
- Item #: 21338F