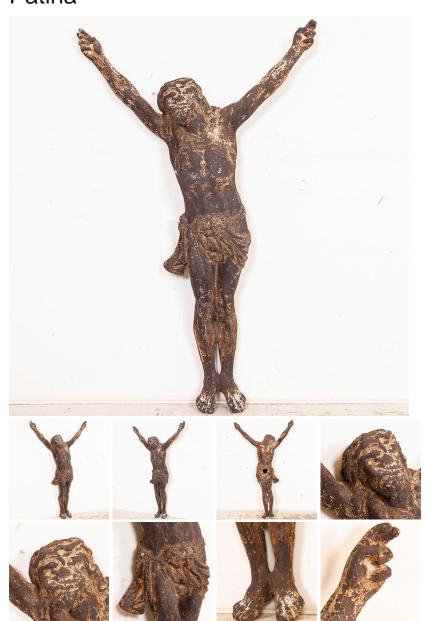

## Antique Primitive Cast Iron Crucifix Christ with Distressed Aged Patina

The powerful appeal of this antique cast iron crucifix comes from the rusted, aged almost black iron with scattered remains of old, crackled white paint. The combination of severely weathered iron with the distressed finish enhance the visual impact of the symbolic suffering of the Christ figure. This impressive antique cast iron Christ crucifix was long ago separated from its original cross. Please examine the photos to appreciate the strength and grace conveyed in his body and facial features. This decorative religious Christ figure is being sold as is, in used aged condition. It is made of cast iron and has not been cleaned nor restored in any way. This large iron crucifix hangs over 3' tall and weighs aprx 95-100 lbs.

Price: \$3,850.00Year/Circa: 1860Origin: France

Dimensions: 28w x 6d x 46.5h

• Item #: B3