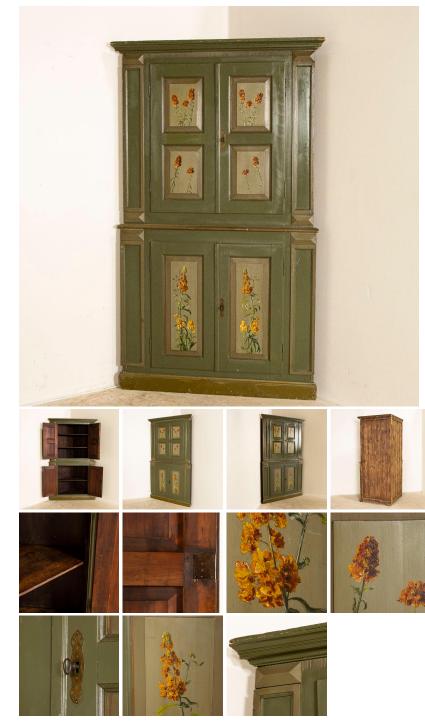

## Antique Green Painted Corner Cabinet With Flowers in Panels

Corner cabinets such as this were used throughout the 1800s to create additional storage space prior to the years of built-in closets and cupboards. This pine corner cabinet is a perfect example of one crafted during that era, while a later owner decided to update the look with the painted finish you see today. The green background is accented with a hand-painted flower motif in each of the front panels. This corner cupboard has been restored and waxed, so it is strong, stable and ready for use. Please review the close up photos to understand the knicks, scratches, and age related cracks/separation of wood that is expected in furniture of this age but does not detract from the beauty nor function of the cabinet. Please inquire if you have any questions or require further information as we hope to assist you further.

- Price: \$2,850.00
- Year/Circa: 1860-80
- Origin: Denmark
- Color: Green
- Dimensions: 41.75w x 34.25d x 82h
- Item #: 22433