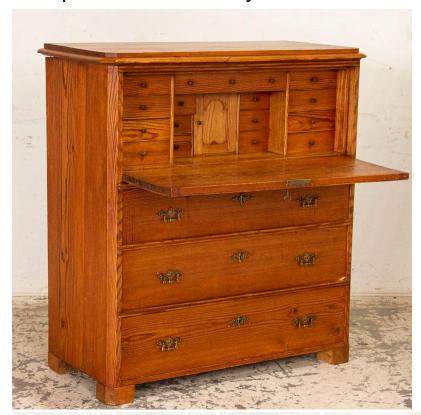

## Antique Pine Secretary Desk from Sweden

It is the passage of many years that has deepened the patina with such richness in this pine secretary from Sweden. The simple lines of this country piece are complimented by the warmth of the waxed pine finish. Notice the 15 petitie interior drawers along with the small central cubie. The 3 large, lower drawers were traditional in this style of bureau. This secretary has been restored, waxed and is ready for use. The top left corner is slightly raised/warped but is not visible when viewed straight on nor does it impact the integrity/strength of the piece.

Price: \$2,685.00Year/Circa: 1850-80Origin: SwedenColor: Pine

Dimensions: 41.5w x 20d x 45.5h

• Item #: 13751