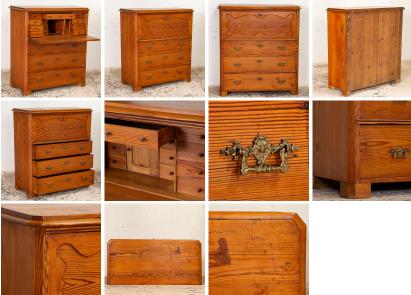

## Antique Pine Secretary Desk from Sweden

It is the passage of many years that has deepened the patina with such richness in this pine secretary from Sweden. The simple lines of this country piece are complimented by the warmth of the waxed pine finish. Notice the 15 petitie interior drawers along with the small central cubie. The 3 large, lower drawers were traditional in this style of bureau. This secretary has been restored, waxed and is ready for use. The top left corner is slightly raised/warped but is not visible when viewed straight on nor does it impact the integrity/strength of the piece.

Price: \$2,685.00Year/Circa: 1850-80Origin: SwedenColor: Pine

Dimensions: 41.5w x 20d x 45.5h

• Item #: 13751