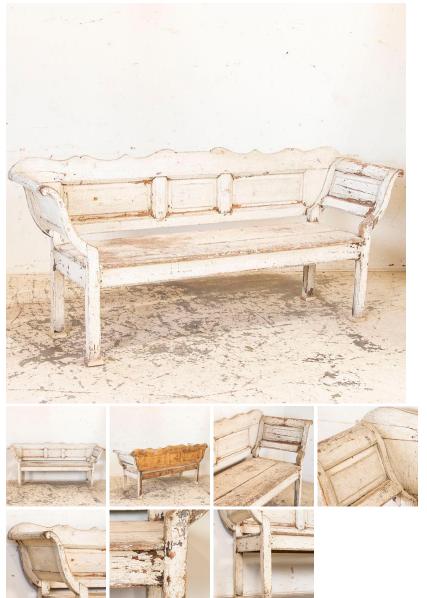

## Antique Original White Painted Bench With Curved Arms

There is something endearing about simple country benches that have past the test of time, such as this delightful original white painted bench. The curve of the arms sway outward, inviting one to sit and linger while the paneled back is graced with scalloped edging. The white paint is all original, and shows the wear, crackling and distress that occurs over many years of use which simply adding to the vintage character of the bench. Please examine the close up photos to understand the true color and aged, worn patina. Age related separation of the plank seat and minor cracks are all typical and do not impact function. This bench has been restored and waxed, so is solid/stable and ready to be used and enjoyed. Seat Height: 18.25"

Price: \$2,650.00Year/Circa: 1890Origin: HungaryColor: White

Dimensions: 80.25w x 20.25d x 36h

Item #: 32767