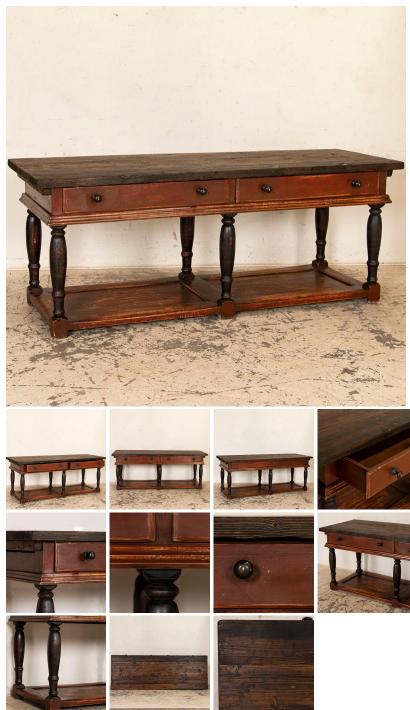

## Antique Large Red Painted Swedish Console Table With Shelf

This large Swedish console table will make a commanding entryway statement piece. The attractive turned legs and stained top are complimented by the (newer) red painted drawers and lower shelf. The two drawers are quite large, allowing for ample storage as well. Rubbed out areas, minor distress, age-related cracks and marks along the top add to the Swedish country appeal of this handsome console table. This console table has been restored and is strong, stable and ready for use.

- Price: \$3,250.00
- Year/Circa: 1890-1910
- Origin: Sweden
- Color: Red
- Dimensions: 78w x 28d x 31h