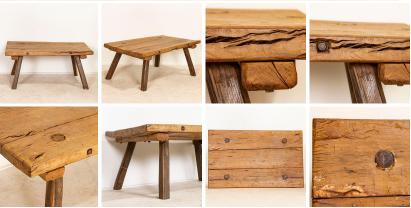

## Rustic Vintage Slab Plank Coffee Table with Splay Peg Legs

In person, you will be drawn to run your hand along the surface of this thick, plank wood topped coffee table. With gouges, scrapes and markings acquired with over 100 years of use originally as a work table, this coffee table is loaded with character. The darker splay peg legs and metal bolts in the sides add to its appeal as well. Whether you are looking for a true vintage table in an urban farmhouse or want to add an organic touch to a contemporary loft, this a one of a kind table will draw attention and comments from your visitors. The coffee table has been restored and waxed and rests strongly upon four original slanted peg legs.

Price: \$1,450.00Year/Circa: 1900Origin: HungaryColor: Pine

Dimensions: 46.5w x 28d x 20h

• Item #: 33369