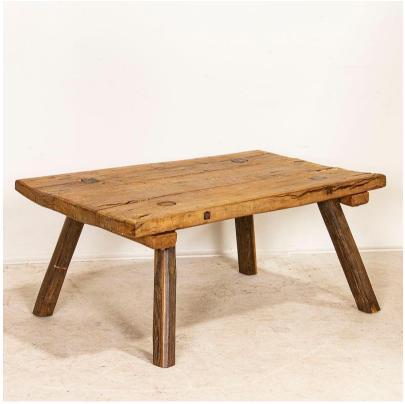

## Rustic Vintage Slab Plank Coffee Table with Splay Peg Legs

In person, you will be drawn to run your hand along the surface of this thick, plank wood topped coffee table. With gouges, scrapes and markings acquired with over 100 years of use originally as a work table, this coffee table is loaded with character. The darker splay peg legs and metal bolts in the sides add to its appeal as well. Whether you are looking for a true vintage table in an urban farmhouse or want to add an organic touch to a contemporary loft, this a one of a kind table will draw attention and comments from your visitors. The coffee table has been restored and waxed and rests strongly upon four original slanted peg legs.

Price: \$1,450.00Year/Circa: 1900Origin: HungaryColor: Pine

Dimensions: 46.5w x 28d x 20h

• Item #: 33369