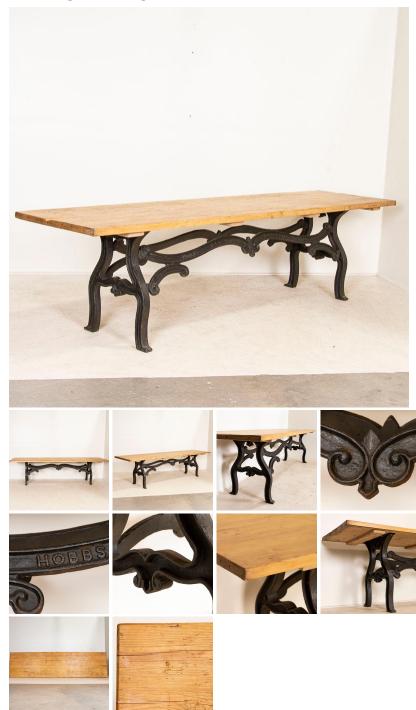

## Vintage Long 10' Farm Table With Industrial Iron Base

This remarkable long table is made from one solid pine plank of wood, circa 1860-80. Note the gouges, scratches and marks which indicate it was likely used as a work table which adds to its authentic vintage character. This 9.75" long dining table was given a new cast iron base creating an industrial look as well as adding strength and stability to securely support the long length. The wording in the iron is, "HOBBS MFG CO, WORCESTER MASS." The table top has been restored and finished with a satin wax.

- Price: \$3,250.00
- Year/Circa: 1860-80
- Origin: Hungary
- Color: Pine
- Dimensions: 117w x 30d x 30.5h
- Item #: 16189