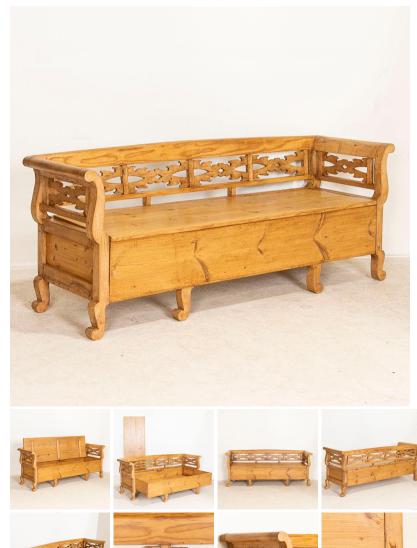

## Antique Pine Swedish Maid's Bench Storage Bench

This style of Swedish bench was formerly known as a "maid's bed." This bench was originally designed as a type of "spare bed," as the lower section would pull out to reveal a small mattress inside and was typically kept in the kitchen, next to the table. The seat still lifts up (and off) to reveal storage below, as seen in the photos. The attractive lattice work and carving along the back and curved side arms add to its charm. This Swedish bench has been restored; the warm pine has been kept natural and given a wax finish. Wear is commensurate with age. Seat Height: 18.5"