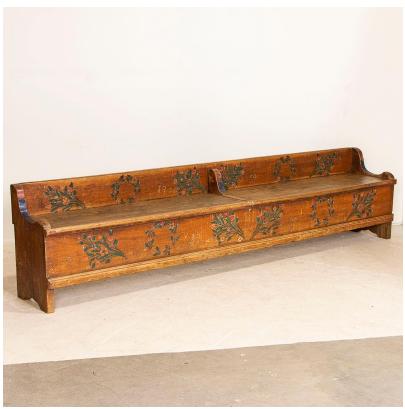

## Antique Original Painted Long Bench With Storage from Romania

This long 9.5' antique pine bench from Romania still maintains the original folk art paint from 1929 the year it was crafted. The traditional folk art of the late 1800's into 1900's included floral motifs painted along the front and back such as this one with green floral wreathes and red flowers. It has a low seat back, and the 2 bench seats lift to reveal hidden storage below. The wear and fade of the paint and wood reflects generations of use and adds to the country charm of the bench. The entire bench has been restored and waxed, so it is strong and ready for use. Seat height: 18.5"

Price: \$2,850.00Year/Circa: 1929Origin: RomaniaColor: Green

Dimensions: 115w x 16d x 26.5h

Item #: 33456