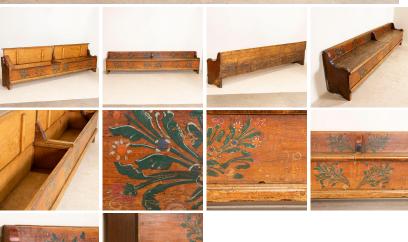

## Antique Original Painted Long Bench With Storage from Romania

This long 9.5' antique pine bench from Romania still maintains the original folk art paint from 1929 the year it was crafted. The traditional folk art of the late 1800's into 1900's included floral motifs painted along the front and back such as this one with green floral wreathes and red flowers. It has a low seat back, and the 2 bench seats lift to reveal hidden storage below. The wear and fade of the paint and wood reflects generations of use and adds to the country charm of the bench. The entire bench has been restored and waxed, so it is strong and ready for use. Seat height: 18.5"

Price: \$2,850.00Year/Circa: 1929Origin: RomaniaColor: Green

Dimensions: 115w x 16d x 26.5h

Item #: 33456