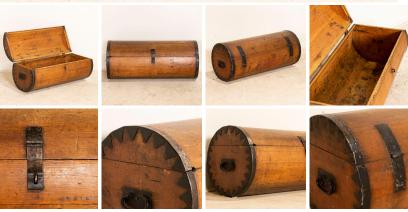

## Antique Pine Cylinder Shaped Travel Trunk

round/cylinder trunk. The round shape makes it a unique find for any lover of vintage trunks. Perhaps it is the warm pine that has taken on a deep patina with age, or the hand-wrought iron edging, hinges and latch that reveal its age and reinforced it providing extra strength. Likely used as a travel trunk, one wonders if the unique shape allowed it to be used to store rolled maps and charts? You will see in the photos nicks, stains and scratches indicative of generations of use. This unusual round pine trunk has been cleaned and wax.

There is something captivating about this

Price: \$925.00Year/Circa: 1860-80Origin: DenmarkColor: Pine

• Dimensions: 34.5w x 15d x 15h

• Item #: 22467