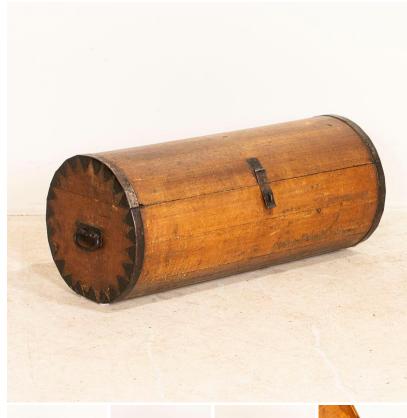

## Antique Pine Cylinder Shaped Travel Trunk

round/cylinder trunk. The round shape makes it a unique find for any lover of vintage trunks. Perhaps it is the warm pine that has taken on a deep patina with age, or the hand-wrought iron edging, hinges and latch that reveal its age and reinforced it providing extra strength. Likely used as a travel trunk, one wonders if the unique shape allowed it to be used to store rolled maps and charts? You will see in the photos nicks, stains and scratches indicative of generations of use. This unusual round pine trunk has been cleaned and wax.

There is something captivating about this

Price: \$925.00Year/Circa: 1860-80Origin: DenmarkColor: Pine

• Dimensions: 34.5w x 15d x 15h

• Item #: 22467