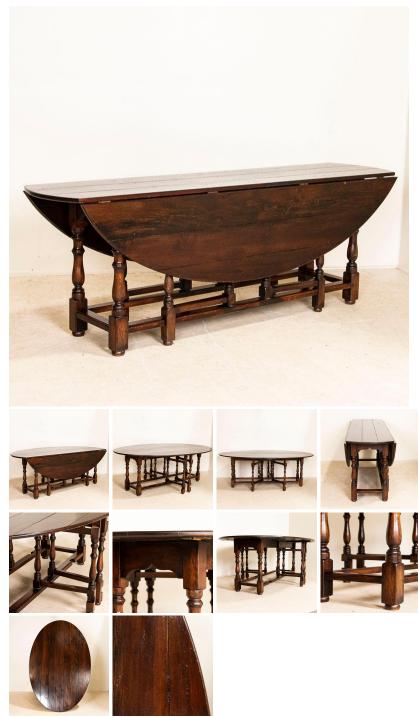

## Antique Gateleg Drop Leaf Wake Table from England

This striking gateleg dining table is also known as an English wake table with drop leaves. Notice the rich brown patina of the oak, aged and naturally distressed over generations of use and lovely turned legs. The large oval shaped top has 2 drop leaves, so when closed it serves as a 22.5" deep console table. Please examine the close up photos to appreciate the richness of the wood; the old scratches, nicks and distress/marks mix with the wood grain adding depth of character. When fully opened at 58.5", the attractive turned gate legs allow 8-10 guests to sit comfortably. This large gateleg wake table has been restored, is strong/stable and ready for use.