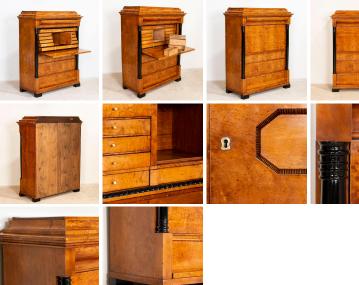

## Antique Biedermeier Birch Secretary Bureau from Sweden

This stunning secretary is made of birch wood with a shellac finish which brings the wood to life. The wood grain appears to glow from within, and the detailed drawers and classic Biedermeier black columns complete the overall classic look. The desk /shelf lowers to reveal the interior with 2 long slender drawers, 8 small drawers and one central "cubbie" or small cabinet in the center. Please enlarge photos to appreciate the incredible craftsmanship in this classic Swedish bureau; even the petite bone pulls are all in place. This remarable secretary has been restored and is ready to be placed and admired.

Price: \$5,250.00Year/Circa: 1860-80Origin: Sweden

Color: Birch

Dimensions: 45w x 21.25d x 57h

• Item #: 21514