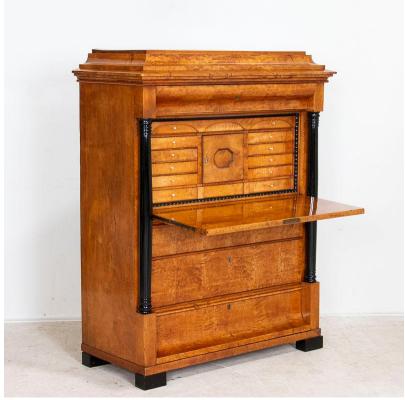

## Antique Biedermeier Birch Secretary Bureau from Sweden

This stunning secretary is made of birch wood with a shellac finish which brings the wood to life. The wood grain appears to glow from within, and the detailed drawers and classic Biedermeier black columns complete the overall classic look. The desk /shelf lowers to reveal the interior with 2 long slender drawers, 8 small drawers and one central "cubbie" or small cabinet in the center. Please enlarge photos to appreciate the incredible craftsmanship in this classic Swedish bureau; even the petite bone pulls are all in place. This remarable secretary has been restored and is ready to be placed and admired.

Price: \$5,250.00Year/Circa: 1860-80Origin: Sweden

Color: Birch

Dimensions: 45w x 21.25d x 57h

• Item #: 21514