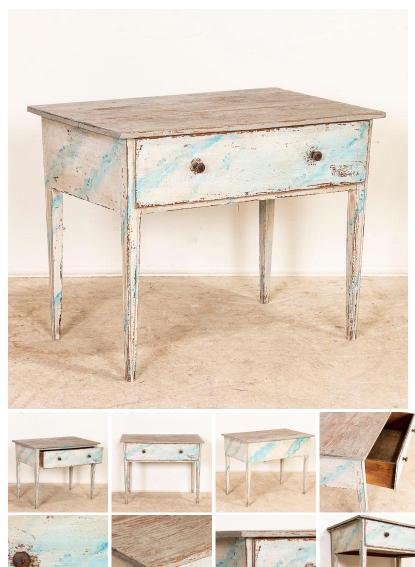

## Antique Swedish Gustavian Blue Painted Side Table With Drawer

This delightful country Gustavian table with it's low stature would make a great side table or nightstand. The table has an off white/light blue painted finish with blue vein accent, which has been gently distressed and worn bring out years of character (note the lovely wear on the top). The simple tapered legs with vertical carved/fluted details are a traditional Swedish style element. This table is solid and the drawer functions; it is sold in as is condition, as we found it in Europe. Any scratches, marks, signs of wear are expected with age. Please enlarge the photos to appreciate the details up close, particularly the charm of the painted finish.

- Price: \$2,450.00
- Year/Circa: 1820-40
- Origin: Sweden
- Color: White
- Dimensions: 35.5w x 21d x 28h
- Item #: 22820