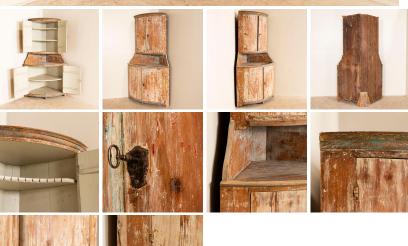

## Antique Original White Painted Pine Corner Cabinet from Sweden

that draws one to this traditional Swedish corner cabinet. The original white painted finish has been greatly distressed over generations of use, worn down to reveal the natural pine below. This is the ultimate, "original" finish often replicated because to find one with authentic aged patina such as this is rare. Traces of underlying blue trim and minimal red are visible in the exterior while the interior has a newer white finish. This remarkable corner cabinet has not been restored and is in solid, original used condition. Please inquire if you have specific questions regarding condition prior to purchasing this or other items in our inventory.

It is the incredible aged patina of the pine

Price: \$5,250.00Year/Circa: 1820-40Origin: SwedenColor: White

Dimensions: 46w x 36d x 82h

• Item #: 22881