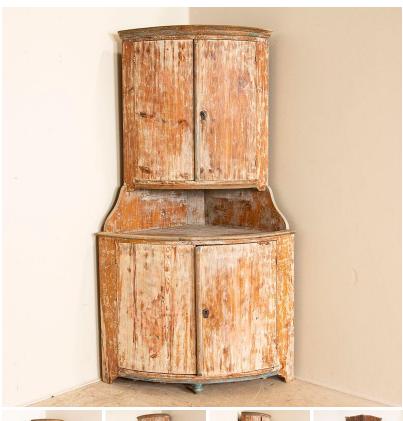

## Antique Original White Painted Pine Corner Cabinet from Sweden

that draws one to this traditional Swedish corner cabinet. The original white painted finish has been greatly distressed over generations of use, worn down to reveal the natural pine below. This is the ultimate, "original" finish often replicated because to find one with authentic aged patina such as this is rare. Traces of underlying blue trim and minimal red are visible in the exterior while the interior has a newer white finish. This remarkable corner cabinet has not been restored and is in solid, original used condition. Please inquire if you have specific questions regarding condition prior to purchasing this or other items in our inventory.

It is the incredible aged patina of the pine

Price: \$5,250.00Year/Circa: 1820-40Origin: SwedenColor: White

Dimensions: 46w x 36d x 82h

• Item #: 22881