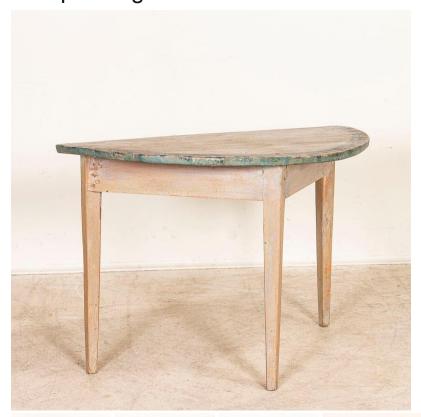

## Antique Original Painted Demi Lune Side Table from Sweden

This Swedish demi lune table has a "folk art" feel to it due to the original paint which decorates the curved edge of the top.

Notice the traditional tapered legs, the aged patina of the painted finish and how wood pegs were used instead of nails.

Today, this one can be used as a side table, console table, nightstand, or whatever purpose you decide. While there are old cracks visible in the top, this table has been restored and is solid and strong, ready to be used. You are welcome to contact us directly if you would like to learn more about this or other items, we will be happy to assist you further.

Price: \$1,450.00Year/Circa: 1880Origin: SwedenColor: Gray

• Dimensions: 40.5w x 21.25d x 29h

• Item #: 23073