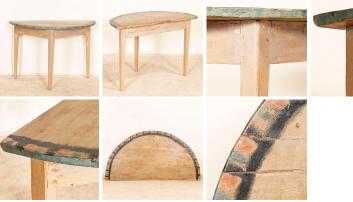

## Antique Original Painted Demi Lune Side Table from Sweden

This Swedish demi lune table has a "folk art" feel to it due to the original paint which decorates the curved edge of the top.

Notice the traditional tapered legs, the aged patina of the painted finish and how wood pegs were used instead of nails.

Today, this one can be used as a side table, console table, nightstand, or whatever purpose you decide. While there are old cracks visible in the top, this table has been restored and is solid and strong, ready to be used. You are welcome to contact us directly if you would like to learn more about this or other items, we will be happy to assist you further.

Price: \$1,450.00Year/Circa: 1880Origin: SwedenColor: Gray

• Dimensions: 40.5w x 21.25d x 29h

• Item #: 23073