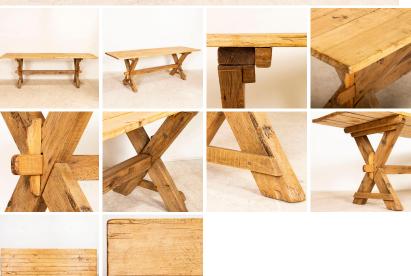

## Antique Pine Farm Table Dining Table with Trestle Base

This farmhouse dining table has European country charm thanks to the unique X-stretcher base. The natual pine has been distressed through generations of use, adding depth to the character of the table. The many scratches, dings, gouges, and age related separation of the planks simply add to the authentic vintage appeal. This farm table has been restored and waxed, so it is strong, stable and ready for use.

Price: \$2,650.00Year/Circa: 1880Origin: HungaryColor: Pine

• Dimensions: 86w x 28.25d x 29h

• Item #: 50073