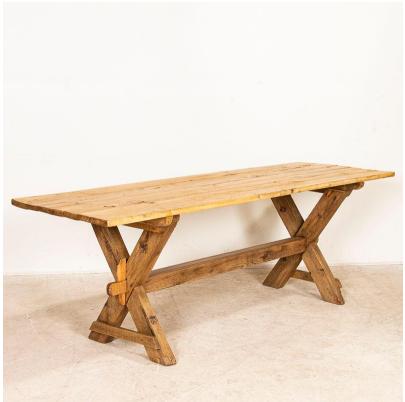

## Antique Pine Farm Table Dining Table with Trestle Base

This farmhouse dining table has European country charm thanks to the unique X-stretcher base. The natual pine has been distressed through generations of use, adding depth to the character of the table. The many scratches, dings, gouges, and age related separation of the planks simply add to the authentic vintage appeal. This farm table has been restored and waxed, so it is strong, stable and ready for use.

Price: \$2,650.00Year/Circa: 1880Origin: HungaryColor: Pine

• Dimensions: 86w x 28.25d x 29h

• Item #: 50073