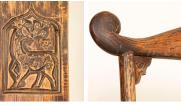

## Pair, Antique Carved Elmwood Arm Chairs from China

This attractive pair of arm chairs were crafted in the early to mid 1800's in China. The majority of the original darker finish has been worn away through generations of use, leaving a soft, smooth organic feel to the chairs. Note the traditional curved and carved elements of the top, arms and base in addition to the figural animal carving decorating the backs. Restored, strong and stable, these chairs are ready to be placed in your home. Any knicks, scratches, distress are commensurate with age and do not detract from the function of this pair. Seat height 17.5"