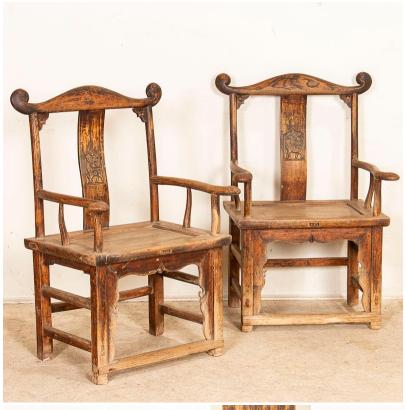

## Pair, Antique Carved Elmwood Arm Chairs from China

This attractive pair of arm chairs were crafted in the early to mid 1800's in China. The majority of the original darker finish has been worn away through generations of use, leaving a soft, smooth organic feel to the chairs. Note the traditional curved and carved elements of the top, arms and base in addition to the figural animal carving decorating the backs. Restored, strong and stable, these chairs are ready to be placed in your home. Any knicks, scratches, distress are commensurate with age and do not detract from the function of this pair. Seat height 17.5"

Price: \$2,450.00Year/Circa: 1830-50

Origin: ChinaColor: Brown

Dimensions: 23w x 17.5d x 38h

Item #: 179