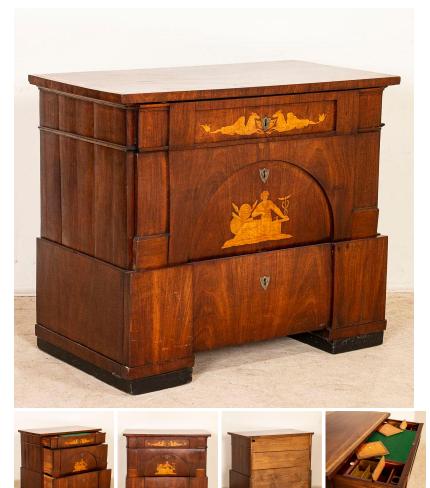

## Antique Inlaid Mahogany Biedermeier Chest of Drawers Commode

A fine mahogany empire chest of drawers or commode with satinwood inlays. Mythological creatures adorn the upper drawer; when opened, a felt covered surface for writing is revealed along with storage cubbies and even holders for bottled ink. A larger figure and inlaid scene adorn the deep central drawer, lower drawer has an old repair to crack along the bottom. This elegant chest of drawers has been restored and ready to be placed and enjoyed. Any scratches/knicks are commensurate with age and do not detract from the beauty nor function of this commode.

- Price: \$4,250.00
- Year/Circa: 1810
- Origin: Denmark
- Color: Mahogany
- Dimensions: 39w x 21d x 33.5h