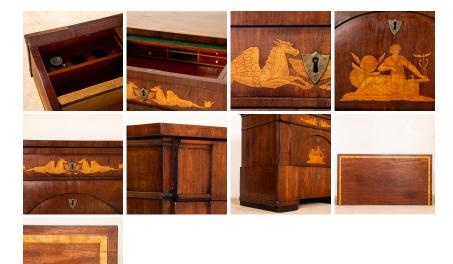

## Antique Inlaid Mahogany Biedermeier Chest of Drawers Commode

A fine mahogany empire chest of drawers or commode with satinwood inlays. Mythological creatures adorn the upper drawer; when opened, a felt covered surface for writing is revealed along with storage cubbies and even holders for bottled ink. A larger figure and inlaid scene adorn the deep central drawer, lower drawer has an old repair to crack along the bottom. This elegant chest of drawers has been restored and ready to be placed and enjoyed. Any scratches/knicks are commensurate with age and do not detract from the beauty nor function of this commode.

- Price: \$4,250.00
- Year/Circa: 1810
- Origin: Denmark
- Color: Mahogany
- Dimensions: 39w x 21d x 33.5h