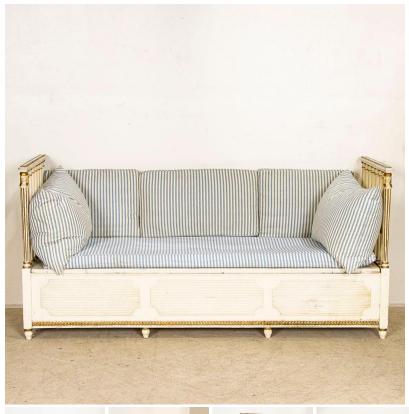

## Antique White Painted Gustavian Bench from Sweden

antique Gustavian bench has a removeable cushion seat and open back. Architectural elements such as turned spindles create the sides and carved panels along the front add to the visual intrigue of this captivating bench. Please enlage the detailed photos to appreciate the aged, worn patina and Egyptian figural heads that adorn the front. The bench seat is removeable as seen in the photos. This bench is solid, stable and ready to be used but has not been restored. As the original fabric is still in place, the buyer will likely choose to reupholster. Crackles and distress to the paint are reflections of generations of use that add to the character of this lovely bench.

Painted white with gold accents, this

Price: \$4,850.00Year/Circa: 1820-40Origin: SwedenColor: White

Dimensions: 74.5w x 27d x 36h

Item #: 22830

SAPPARADA