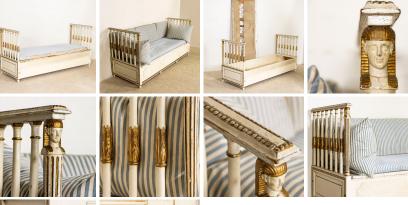

## Antique White Painted Gustavian Bench from Sweden

antique Gustavian bench has a removeable cushion seat and open back. Architectural elements such as turned spindles create the sides and carved panels along the front add to the visual intrigue of this captivating bench. Please enlage the detailed photos to appreciate the aged, worn patina and Egyptian figural heads that adorn the front. The bench seat is removeable as seen in the photos. This bench is solid, stable and ready to be used but has not been restored. As the original fabric is still in place, the buyer will likely choose to reupholster. Crackles and distress to the paint are reflections of generations of use that add to the character of this lovely bench.