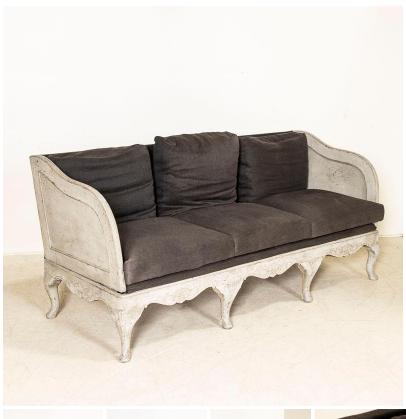

## Early 19th Century Antique Swedish Rococo Gray Painted Sofa Bench

This beautiful rococo sofa is a special find, reflecting graceful country living in Sweden during the early 1800's. Note the soft, dove gray paint gently distressed over generations of use. The delicate carving and cabriolet feet add a romantic touch to this deep seated bench or sofa (29" from seat front to back, 18" from seat front to current cushion back). The back is made of fabric attached to the wood frame, allowing the buyer to easily update the look by changing out the upholstery if desired. The six large cushions are removeable as well. Any nicks, scratches, stains and distress are age related and do not detract from the function nor appeal of this sofa which has been restored and is strong, stable and ready to be used. Please refer to photos to appreciate the gray painted finish and condition. Seat Height: 18"

Price: \$4,650.00Year/Circa: 1800-40Origin: SwedenColor: Gray

• Dimensions: 77.5w x 31d x 34h

ltem #: 23144