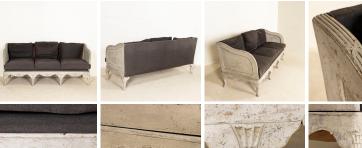

## Early 19th Century Antique Swedish Rococo Gray Painted Sofa Bench

This beautiful rococo sofa is a special find, reflecting graceful country living in Sweden during the early 1800's. Note the soft, dove gray paint gently distressed over generations of use. The delicate carving and cabriolet feet add a romantic touch to this deep seated bench or sofa (29" from seat front to back, 18" from seat front to current cushion back). The back is made of fabric attached to the wood frame, allowing the buyer to easily update the look by changing out the upholstery if desired. The six large cushions are removeable as well. Any nicks, scratches, stains and distress are age related and do not detract from the function nor appeal of this sofa which has been restored and is strong, stable and ready to be used. Please refer to photos to appreciate the gray painted finish and condition. Seat Height: 18"