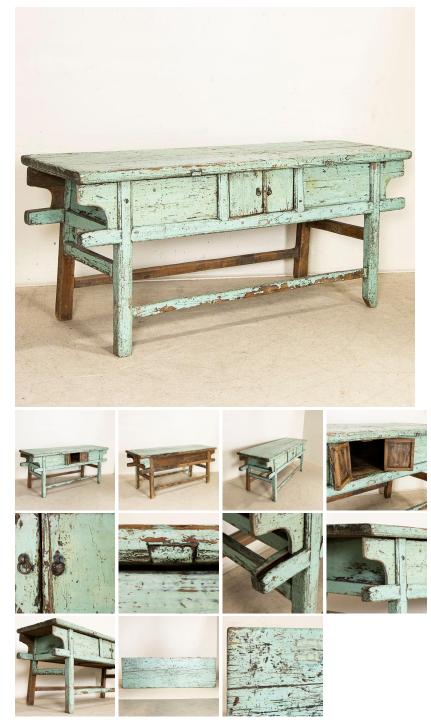

## Late 19th Century Antique Old Turquoise Blue Painted Console Table from China

Function, form and interior fashion combine in this console table from China. The eyecatching turquoise blue painted finish is original and has been distressed over generations of use: the areas of distress reveal the natural elm wood below which adds character to this sideboard as well. The two small center doors open to reveal the interior storage area, while the two sliding doors (which flank the center) slide outward allowing you to store throughout the entire interior. The console was restored and is solid, level and ready for use. You are welcome to contact us directly if you would like to learn more about this or other items, we will be happy to assist you further.

- Price: \$2,750.00
- Year/Circa: 1880
- Origin: China
- Color: Blue
- Dimensions: 75w x 24d x 32h
- Item #: 23324