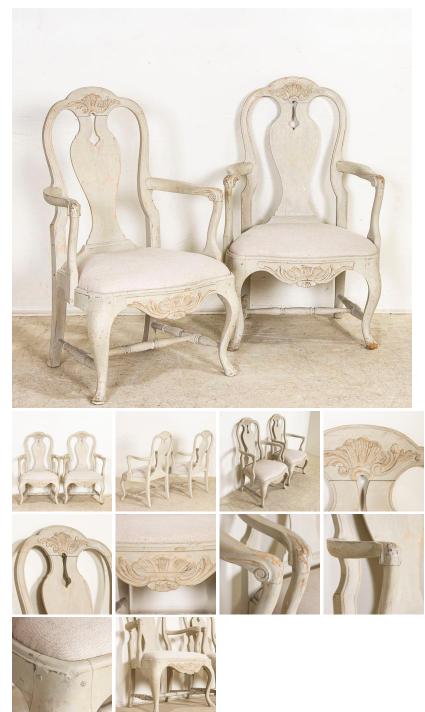

## Late 19th Century Antique Pair of Gray Painted Swedish Arm Chairs

The gracious curves seen in these two arm chairs are reflective of Sweden's love of Rococo styling. Curved backs, cabriolet legs, turned spindles as stretchers and carved details all combine for a romantic look to each chair. The soft, dove gray painted finish reveals minor distressing throughout adding to its aged look; any scratches, dings, minor cracks/separation are age related and do not impact strength nor use. Note small missing piece on one front foot. The seats sit firmly and are covered in a simple linen fabric; this delightful pair of arm chairs is ready to be placed, used and enjoyed.

- Price: \$2,950.00
- Year/Circa: 1870
- Origin: Sweden
- Color: Gray
- Dimensions: 25w x 23d x 40h
- Item #: 23312